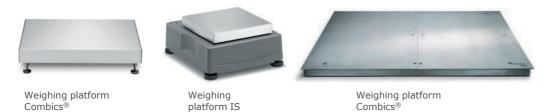

#### Bench and floor scale Combics®

The bench and floor scale Combics® combines precision and versatility. All platforms are equipped with proven precision strain-gauge technology, and some models have high- resolution electromechanical force compensation. The modular design allows for maximum flexibility to install the indicator and platform separately as well as targeted replacement of individual components. Choose between:

#### **Platforms**

A range of platforms are available depending on the size, weight and environment of the goods and products to be weighed. Together with the indicators, they form an optimal solution for almost every weighing task and use.