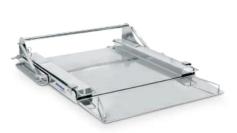

#### Flat-bed scale IF

The flat-bed scale IF has been developed for the maximum possible ground-level use in the smallest possible space. It is a high-quality, flexible and mobile weighing station, which can be used anywhere in the production process where reliable measurements and hygienic solutions are required. Its benefits and options are:

#### Standard flat-bed scale IF

Low platform height and very short ramp with minimal incline to save on space. Available with drive-through protection, additional transport handles and rollers, among other options.