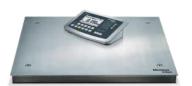

#### **Bench and floor scale Midrics®**

The bench and floor scale Midrics® is durable, has a long product lifetime and is easy to clean. The indicator can be set up according to the use regardless of location of the platform and can even be mounted on a stand. Choose between:

- Diverse selection of indicators and platforms
- IP65 or IP67/IP68 protection classes
- Load ranges of between 3 kg and 3 t
- Readability from 0.2 g to 200 g
- Verification mode
- Range of resolutions from 3,000 d to 5,000 d
- A wide range of interfaces
- An extensive range of accessories, options and add-ons