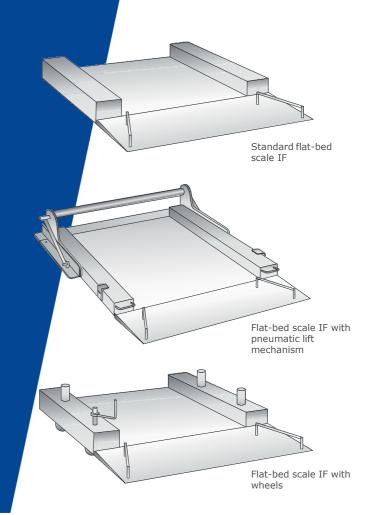

## Industrial floor scales

Industrial floor scales are characterised by extremely large platforms and are suitable for all sectors in which heavy and bulky loads have to be weighed. In the shape of the floor scales Combics® and Midrics®, along with the flat-bed scale IF and the pallet scale IU, Minebea Intec offers a raft of weighing solutions – including for potentially explosive environments.

#### Flat-bed scale IF

The flat-bed scale IF has been developed for the maximum possible ground-level use in the smallest possible space. It is a high-quality, flexible and mobile weighing station, which can be used anywhere in the production process where reliable measurements and hygienic solutions are required. Its benefits and options are:

#### Why a flat-bed scale from Minebea Intec?

- Ergonomic design for easy handling
- Hygienic Design, e.g. for use in clean rooms
- Tough and robust for use with aggressive substances
- Easy dry and wet cleaning
- Rollers and steering drawbar for mobility
- Reliable construction guaranteeing low maintenance costs and a long service life