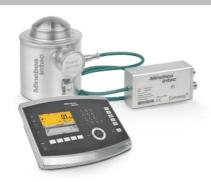

#### **Bench and floor scale Midrics®**

The bench and floor scale Midrics® is durable, has a long product lifetime and is easy to clean. The indicator can be set up according to the use regardless of location of the platform and can even be mounted on a stand. Choose between:

- Diverse selection of indicators and platforms
- IP65 or IP67/IP68 protection classes
- Load ranges of between 3 kg and 3 t
- Readability from 0.2 g to 200 g
- Verification mode
- Range of resolutions from 3,000 d to 5,000 d
- A wide range of interfaces
- An extensive range of accessories, options and add-ons

#### **Indicators Midrics®**

- Midrics 1 for simple weighing solutions, with backlit LCD display
- Midrics 2 for complex weighing solutions, with backlit LCD display, numerical keyboard and comprehensive application software

Indicator Midrics® 2