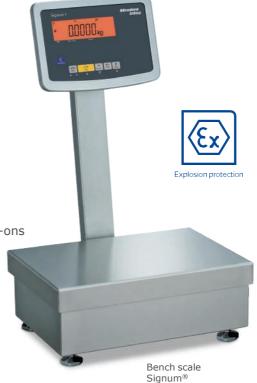

#### Bench scale Signum®

The bench scale Signum<sup>®</sup> has been specifically developed as a compact solution for a variety of industries. All scales in the range are based on strain-gauge (SG) or electromagnetic force compensation (EMFC) technology. Within everyday weighing applications, they stand out thanks to their short measurement times, flexibility and safety. The indicator can be set up according to the use regardless of location of the platform and can even be mounted on a stand. Customers can choose between models with Supreme, Advanced or Regular specifications, depending on the level of precision required. They can also choose from:

- Three easy-to-use indicators with varying usage levels
- IP43 or IP65 protection classes
- A variety of finishes, e.g. stainless steel
- Load ranges of between 0.6 kg and 65 kg
- Readability from 0.001 g to 10 g
- Platforms in various designs and sizes
- Verification mode and explosion-proof solutions
- A wide range of interfaces
- An extensive range of accessories, options and add-ons