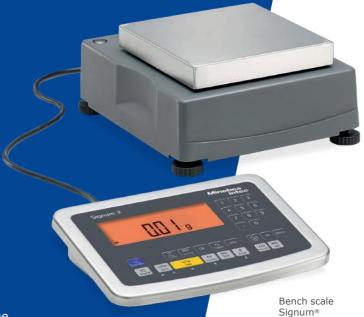

#### Bench scale Signum®

The bench scale Signum<sup>®</sup> has been specifically developed as a compact solution for a variety of industries. All scales in the range are based on strain-gauge (SG) or electromagnetic force compensation (EMFC) technology. Within everyday weighing applications, they stand out thanks to their short measurement times, flexibility and safety. The indicator can be set up according to the use regardless of location of the platform and can even be mounted on a stand. Customers can choose between models with Supreme, Advanced or Regular specifications, depending on the level of precision required. They can also choose from:

- Three easy-to-use indicators with varying usage levels
- IP43 or IP65 protection classes
- A variety of finishes, e.g. stainless steel
- Load ranges of between 0.6 kg and 65 kg
- Readability from 0.001 g to 10 g
- Platforms in various designs and sizes
- Verification mode and explosion-proof solutions
- A wide range of interfaces
- An extensive range of accessories, options and add-ons