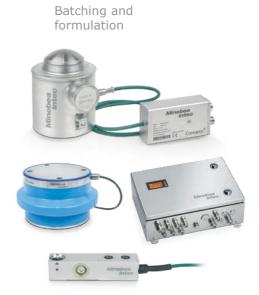

# Minebea Intec's product portfolio

Acceptance and storage of loose materials

### **Incoming goods**

Acceptance of piece goods

# Automated production systems

Reliable checking of supplied and stored materials

For complete process control

10697kg

Components and solutions for vehicle weighing (analogue/digital)

Components and solutions for silo weighing

Foreign object detection (metal detection/X-ray inspection)

Weighing of incoming goods

Components and solutions for vessel weighing (analogue/digital)

This is a cross-section of Minebea Intec's extensive product portfolio. They offer tailor-made solutions for a range of requirements: from simple to complex; from explosion protection solutions to hygienic design.

# Manual production

Solutions that ensure accuracy and traceability

Portioning and checkweighing

Formulation and formulation weighing

### **Packaging**

Guaranteeing product quality and food safety

Checkweighing/metal detection

X-ray inspection

Pre-packaging checking and statistical process control

### **Outgoing goods**

Quality assurance of final product

Weighing/order picking of outgoing goods

Checkweighers for heavy loads

Components and solutions for vehicle weighing (analogue/digital)