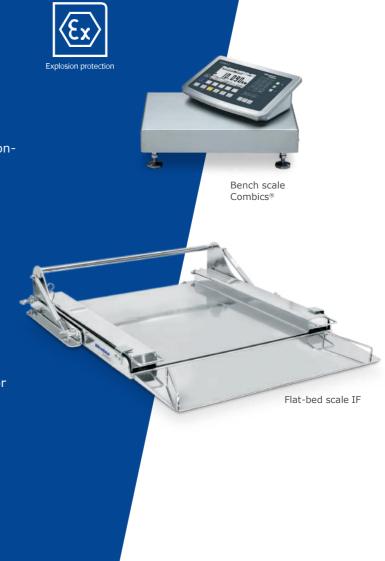

#### Bench and floor scale Combics®

The bench and floor scale Combics® combines precision and versatility. All platforms are equipped with proven precision strain-gauge technology, and some models have high- resolution electromechanical force compensation. The modular design allows for maximum flexibility to install the indicator and platform separately as well as targeted replacement of individual components. Choose between:

#### Flat-bed scale IF

The flat-bed scale IF has been developed for the maximum possible ground-level use in the smallest possible space. It is a high-quality, flexible and mobile weighing station, which can be used anywhere in the production process where reliable measurements and hygienic solutions are required. Its benefits and options are:

# **Explosion-proof solutions**

For devices to be used safely in potentially explosive environments, their safety levels have to be compatible with local safety requirements. As a reliable partner for industry, Minebea Intec holds international approvals such as IECEx, ATEX, NEC, CEC and NEPSI, as well as a comprehensive range of industrial bench and floor scales for potentially explosive environments. All scales can be used as explosion-proof solutions in EX zones 1 and 21.