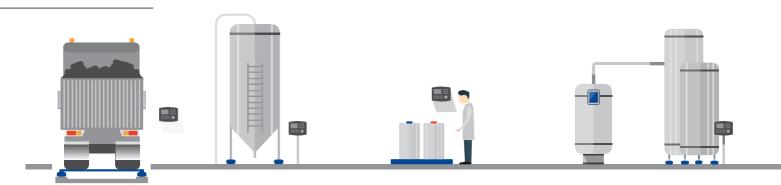

#### Bench and floor scale Combics®

The bench and floor scale Combics® combines precision and versatility. All platforms are equipped with proven precision strain-gauge technology, and some models have high- resolution electromechanical force compensation. The modular design allows for maximum flexibility to install the indicator and platform separately as well as targeted replacement of individual components. Choose between:

- Three easy-to-use indicators for various requirements
- A variety of finishes, e.g. stainless steel
- Load ranges of between 3 kg and 3 t
- Readability from 0.05 g to 200 g
- Platforms in various designs and sizes
- A range of resolutions from 3,000 d to 340,000 d
- Verification mode and explosion-proof solutions
- An extensive range of accessories, options and add-ons

Floor scale Combics®

Indicator Combics® 1

Explosion protectio

Indicator Combics® 2

Indicator Combics® 3

Bench scale Combics®

#### **Indicator Combics® 1**

For simple weighing solutions

■ 14-segment display

#### **Indicator Combics® 2**

For demanding weighing solutions

- 14-segment display
- High-contrast LCD display with backlight
- Also available as an explosion-proof solution

Indicator Combics® 1

Indicator Combics® 2

#### **Indicator Combics® 3**

For complex weighing solutions

- High-contrast graphic display with backlight
- Softkey-supported application packages
- Traffic light system for checking purposes

Indicator Combics® 3