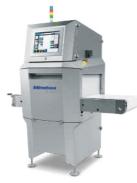

Foreign object detection (metal detection/X-ray inspection)

Weighing of incoming goods

Components and solutions for vessel weighing (analogue/digital)

This is a cross-section of Minebea Intec's extensive product portfolio. They offer tailor-made solutions for a range of requirements: from simple to complex; from explosion protection solutions to hygienic design.

### **Packaging**

Guaranteeing product quality and food safety

Checkweighing/metal detection

X-ray inspection

Pre-packaging checking and statistical process control