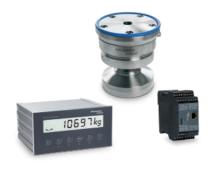

#### Flat-bed scale IF

The flat-bed scale IF has been developed for the maximum possible ground-level use in the smallest possible space. It is a high-quality, flexible and mobile weighing station, which can be used anywhere in the production process where reliable measurements and hygienic solutions are required. Its benefits and options are:

- Custom specifications available on request
- A variety of finishes, e.g. stainless steel

Explosion protection

Verification mode and explosion-proof solutions

- IP65, IP68 or IP69 protection classes
- Resolution up to 30,000 d and up to 2 x 3,000 e in situations where verification is required
- Load ranges of between 150 kg and 3,000 kg
- Platforms in various designs and sizes

#### Why a flat-bed scale from Minebea Intec?

- Ergonomic design for easy handling
- Hygienic Design, e.g. for use in clean rooms
- Tough and robust for use with aggressive substances
- Easy dry and wet cleaning
- Rollers and steering drawbar for mobility
- Reliable construction guaranteeing low maintenance costs and a long service life