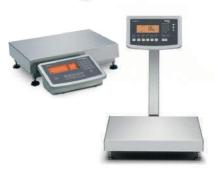

#### **Bench and floor scale Midrics®**

The bench and floor scale Midrics® is durable, has a long product lifetime and is easy to clean. The indicator can be set up according to the use regardless of location of the platform and can even be mounted on a stand. Choose between:

- Diverse selection of indicators and platforms
- IP65 or IP67/IP68 protection classes
- Load ranges of between 3 kg and 3 t
- Readability from 0.2 g to 200 g
- Verification mode
- Range of resolutions from 3,000 d to 5,000 d
- A wide range of interfaces
- An extensive range of accessories, options and add-ons