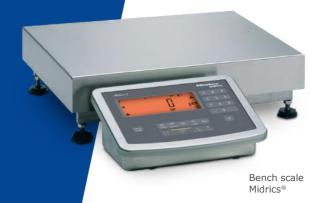

#### **Bench and floor scale Midrics®**

The bench and floor scale Midrics® is durable, has a long product lifetime and is easy to clean. The indicator can be set up according to the use regardless of location of the platform and can even be mounted on a stand. Choose between:

- Diverse selection of indicators and platforms
- IP65 or IP67/IP68 protection classes
- Load ranges of between 3 kg and 3 t
- Readability from 0.2 g to 200 g
- Verification mode
- Range of resolutions from 3,000 d to 5,000 d
- A wide range of interfaces
- An extensive range of accessories, options and add-ons