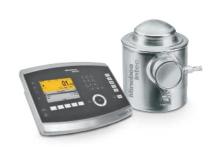

#### Bench and floor scale Combics®

The bench and floor scale Combics® combines precision and versatility. All platforms are equipped with proven precision strain-gauge technology, and some models have high- resolution electromechanical force compensation. The modular design allows for maximum flexibility to install the indicator and platform separately as well as targeted replacement of individual components. Choose between:

Floor scale Combics®

Indicator Combics® 1

Explosion protectio

Indicator Combics® 2

Indicator Combics® 3

Bench scale Combics®