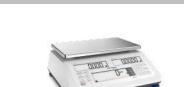

#### Bench and floor scale Combics®

The bench and floor scale Combics® combines precision and versatility. All platforms are equipped with proven precision strain-gauge technology, and some models have high- resolution electromechanical force compensation. The modular design allows for maximum flexibility to install the indicator and platform separately as well as targeted replacement of individual components. Choose between:

- Three easy-to-use indicators for various requirements
- A variety of finishes, e.g. stainless steel
- Load ranges of between 3 kg and 3 t
- Readability from 0.05 g to 200 g
- Platforms in various designs and sizes
- A range of resolutions from 3,000 d to 340,000 d
- Verification mode and explosion-proof solutions
- An extensive range of accessories, options and add-ons