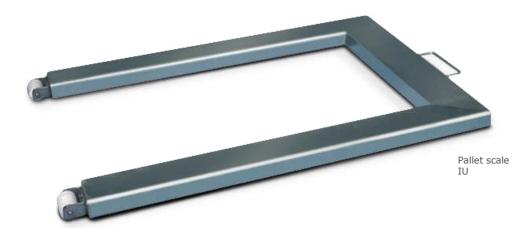

## Pallet scale IU

The pallet scale IU comes in 48 basic models, allowing us to offer an individual weighing solution for the widest possible range of industry requirements at any time. The range is rounded off by a comprehensive choice of additional options:

- A variety of finishes, e.g. stainless steel
- Explosion-proof solutions
- IP65 or IP68 protection classes
- Resolution from 15,000 d to 30,000 d, 1 x 3,000 e and 2 x 3,000 e

- Load ranges of between 300 kg and 3,000 kg
- Sheet inserts and additional stands available on request
- Custom specifications available on request

#### Why a pallet scale from Minebea Intec?

- Easy handling
- Hygienic design
- Tough and robust for use with aggressive substances
- Rollers for mobility
- Reliable construction guaranteeing low maintenance costs and a long service life