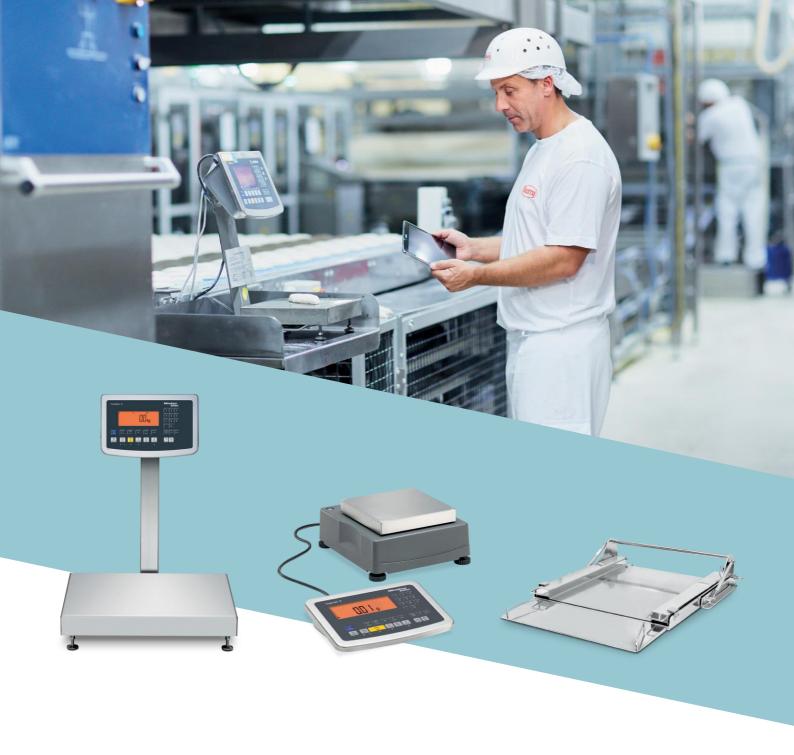

# As varied as customers' requirements

Minebea Intec provides innovative products and solutions for reliable weighing throughout the process chain. The comprehensive range of industrial bench and floor scales, along with individual components and accessories, allows weighing solutions to be configured to the exact usage profile of a given application, from loads of 0.001 g to 3,000 kg, from conformity assessments to hygiene, right thorough to EX certification. The result: the most accurate, reliable measurements at any time and with the ability to meet any requirement.

### Industrial bench and floor scales

Minebea Intec has decades of experience in the industrial scales sector. The proven German Quality scales are robust and highly accurate, and they have exceptionally short weighing times. This means they don't just help our customers to make their processes faster and more accurate - all industrial scales also ensure accurate, stable and reproducible measurements over the long term.